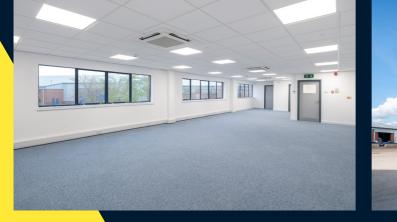

# ACCOMMODATION

| Unit GH | Use       | Sq M    | Sq Ft  |
|---------|-----------|---------|--------|
| First   | Office    | 132.5   | 1,426  |
| Ground  | Warehouse | 2,525.3 | 27,182 |
|         | Reception | 50.1    | 539    |
| Total   |           | 2,707.9 | 29,147 |