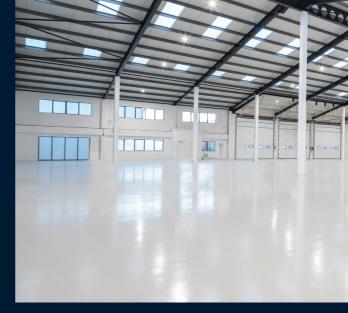

## THE BUILDING

The detached unit consists of a steel portal frame with brick and block elevations, a self-contained yard and a dedicated office parking area.

The unit also benefits from an eaves height of 7.6m, first floor offices and undercroft, along with 3 ground level loading doors. The scheme also benefits from overnight gatehouse security.

# ACCOMMODATION

| Unit GH | Use       | Sq M    | Sq Ft  |
|---------|-----------|---------|--------|
| First   | Office    | 132.5   | 1,426  |
| Ground  | Warehouse | 2,525.3 | 27,182 |
|         | Reception | 50.1    | 539    |
| Total   |           | 2,707.9 | 29,147 |