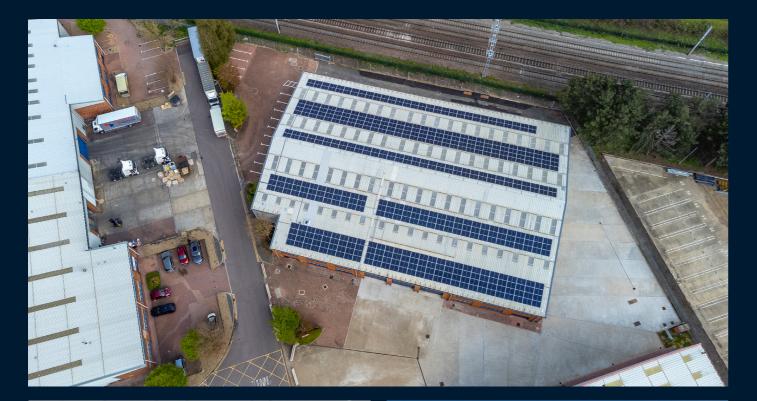

#### **SPECIFICATION**

7.6m to loading doors eaves

Shower

facilities

24/7 Use

PV panels to the roof

EV charging enabled

Comfort cooling/heating

The total site area extends to approx. 1.51 acres. Site coverage 44%.

Demised car parking