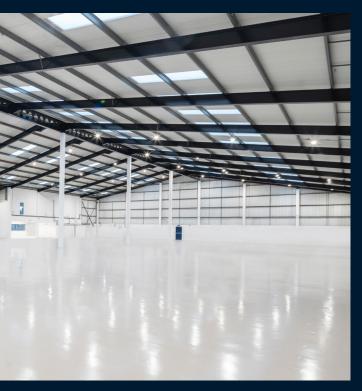

## THE BUILDING

The detached unit consists of a steel portal frame with brick and block elevations, a self-contained yard and a dedicated office parking area.

The unit also benefits from an eaves height of 7.6m, first floor offices and undercroft, along with 3 ground level loading doors. The scheme also benefits from overnight gatehouse security.

# ACCOMMODATION

| Unit GH | Use       | Sq M    | Sq Ft  |
|---------|-----------|---------|--------|
| First   | Office    | 132.5   | 1,426  |
| Ground  | Warehouse | 2,525.3 | 27,182 |
|         | Reception | 50.1    | 539    |
| Total   |           | 2,707.9 | 29,147 |