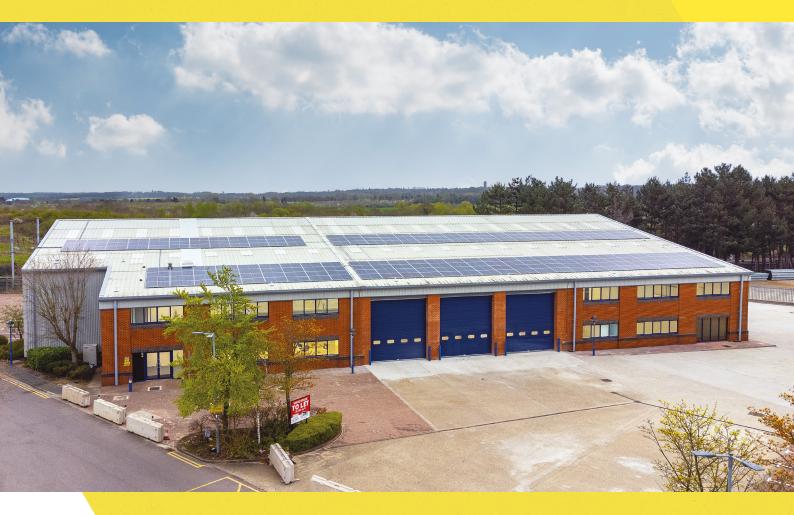

Unit GH

**ST ALBANS / AL2 2DB** 

29,147 Sq Ft Distribution Unit To Let

## THE BUILDING

The detached unit consists of a steel portal frame with brick and block elevations, a self-contained yard and a dedicated office parking area.

The unit also benefits from an eaves height of 7.6m, first floor offices and undercroft, along with 3 ground level loading doors. The scheme also benefits from overnight gatehouse security.

#### **SPECIFICATION**

7.6m to loading doors eaves

Shower

facilities

24/7 Use

PV panels to the roof

EV charging enabled

Comfort cooling/heating