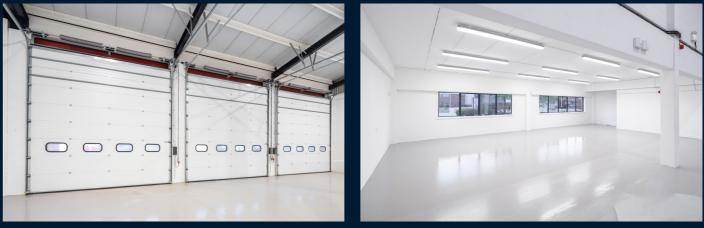

## THE BUILDING

The detached unit consists of a steel portal frame with brick and block elevations, a self-contained yard and a dedicated office parking area.

The unit also benefits from an eaves height of 7.6m, first floor offices and undercroft, along with 3 ground level loading doors. The scheme also benefits from overnight gatehouse security.

# ACCOMMODATION

| Unit GH | Use       | Sq M    | Sq Ft  |
|---------|-----------|---------|--------|
| First   | Office    | 132.5   | 1,426  |
| Ground  | Warehouse | 2,525.3 | 27,182 |
|         | Reception | 50.1    | 539    |
| Total   |           | 2,707.9 | 29,147 |