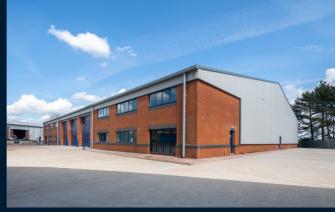

## THE BUILDING

The detached unit consists of a steel portal frame with brick and block elevations, a self-contained yard and a dedicated office parking area.

The unit also benefits from an eaves height of 7.6m, first floor offices and undercroft, along with 3 ground level loading doors. The scheme also benefits from overnight gatehouse security.

## Located off Old Parkbury Lane, Unit GH is located within the popular and well-managed Ventura Park Industrial Estate.

Nearby tenants include Forward Trucking, Hitachi, DPD, Malibu and Franke Coffee Systems. Ventura Park is strategically located alongside the M25 between Junctions 21 and 22 (3.5 miles) and close to the M1 Junction 6A (3 miles). Radlett Station is nearby (2 miles) offering fast rail links into St Pancras International.