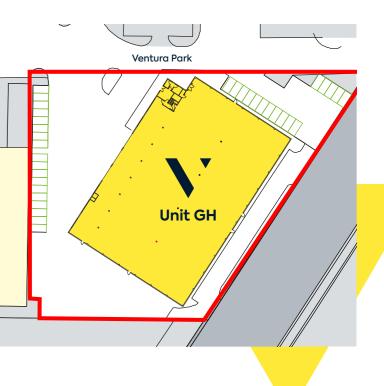

Unit GH

**ST ALBANS / AL2 2DB** 

29,147 Sq Ft Distribution Unit To Let

The total site area extends to approx. 1.51 acres. Site coverage 44%.

Demised car parking

## Located off Old Parkbury Lane, Unit GH is located within the popular and well-managed Ventura Park Industrial Estate.

Nearby tenants include Forward Trucking, Hitachi, DPD, Malibu and Franke Coffee Systems. Ventura Park is strategically located alongside the M25 between Junctions 21 and 22 (3.5 miles) and close to the M1 Junction 6A (3 miles). Radlett Station is nearby (2 miles) offering fast rail links into St Pancras International.