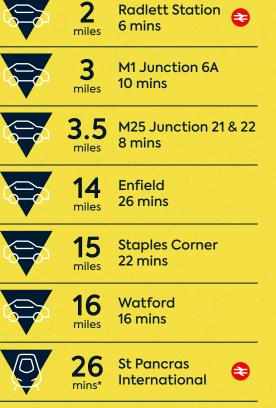

## Located off Old Parkbury Lane, Unit GH is located within the popular and well-managed Ventura Park Industrial Estate.

Nearby tenants include Forward Trucking, Hitachi, DPD, Malibu and Franke Coffee Systems. Ventura Park is strategically located alongside the M25 between Junctions 21 and 22 (3.5 miles) and close to the M1 Junction 6A (3 miles). Radlett Station is nearby (2 miles) offering fast rail links into St Pancras International.

#### CONNECTIONS