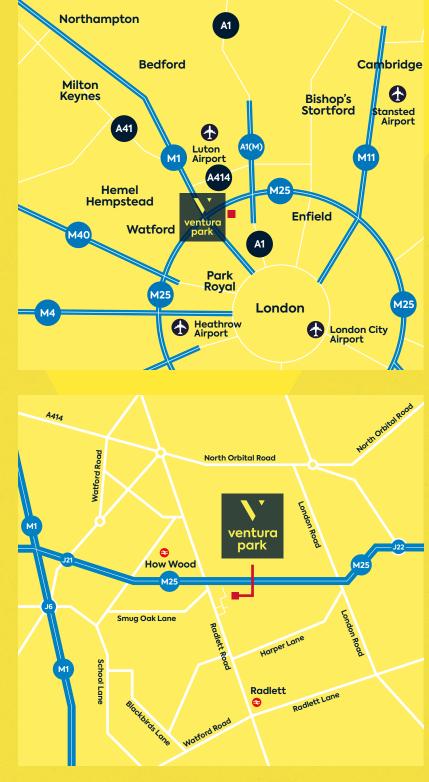

#### THE LOCATION

## Located off Old Parkbury Lane, Unit GH is located within the popular and well-managed Ventura Park Industrial Estate.

Nearby tenants include Forward Trucking, Hitachi, DPD, Malibu and Franke Coffee Systems. Ventura Park is strategically located alongside the M25 between Junctions 21 and 22 (3.5 miles) and close to the M1 Junction 6A (3 miles). Radlett Station is nearby (2 miles) offering fast rail links into St Pancras International.