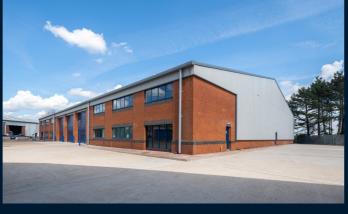

## THE BUILDING

The detached unit consists of a steel portal frame with brick and block elevations, a self-contained yard and a dedicated office parking area.

The unit also benefits from an eaves height of 7.6m, first floor offices and undercroft, along with 3 ground level loading doors. The scheme also benefits from overnight gatehouse security.

## Located off Old Parkbury Lane, Unit GH is located within the popular and well-managed Ventura Park Industrial Estate.

Nearby tenants include Forward Trucking, Hitachi, DPD, Malibu and Franke Coffee Systems. Ventura Park is strategically located alongside the M25 between Junctions 21 and 22 (3.5 miles) and close to the M1 Junction 6A (3 miles). Radlett Station is nearby (2 miles) offering fast rail links into St Pancras International.