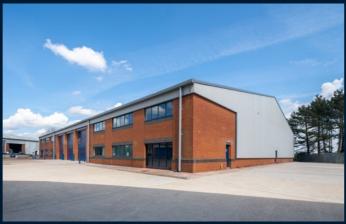

## THE BUILDING

The detached unit consists of a steel portal frame with brick and block elevations, a self-contained yard and a dedicated office parking area.

The unit also benefits from an eaves height of 7.6m, first floor offices and undercroft, along with 3 ground level loading doors. The scheme also benefits from overnight gatehouse security.