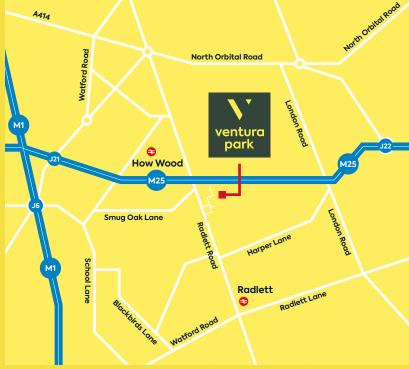

#### THE LOCATION

Located off Old Parkbury Lane, Unit GH is located within the popular and well-managed Ventura Park Industrial Estate.

Nearby tenants include Forward Trucking, Hitachi, DPD, Malibu and Franke Coffee Systems. Ventura Park is strategically located alongside the M25 between Junctions 21 and 22 (3.5 miles) and close to the M1 Junction 6A (3 miles). Radlett Station is nearby (2 miles) offering fast rail links into St Pancras International.