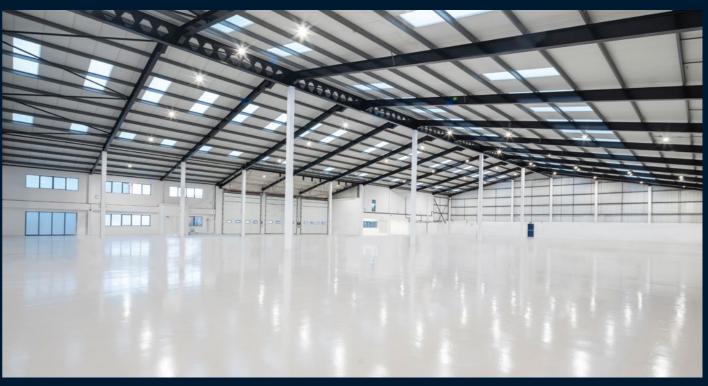

## THE BUILDING

The detached unit consists of a steel portal frame with brick and block elevations, a self-contained yard and a dedicated office parking area.

The unit also benefits from an eaves height of 7.6m, first floor offices and undercroft, along with 3 ground level loading doors. The scheme also benefits from overnight gatehouse security.

## **SPECIFICATION**

3 electric loading doors

7.6m to eaves

Landscaped Gat environment se

Gatehouse security

24/7 Use

PV panels to the roof

EV charging enabled