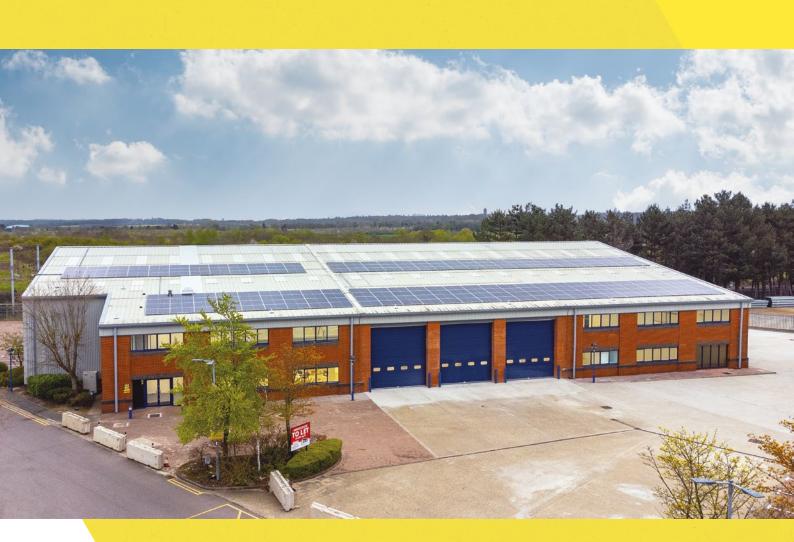

# ventura park

**Unit GH** 

ST ALBANS / AL2 2DB

29,147 Sq Ft Distribution Unit To Let

## THE BUILDING

The detached unit consists of a steel portal frame with brick and block elevations, a self-contained yard and a dedicated office parking area.

The unit also benefits from an eaves height of 7.6m, first floor offices and undercroft, along with 3 ground level loading doors. The scheme also benefits from overnight gatehouse security.

## **SPECIFICATION**

3 electric loading doors

7.6m to eaves

Landscaped Gat environment se

Gatehouse security

24/7 Use

PV panels to the roof

EV charging enabled