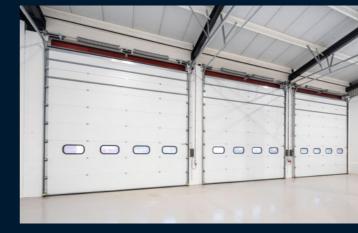

## THE BUILDING

The detached unit consists of a steel portal frame with brick and block elevations, a self-contained yard and a dedicated office parking area.

The unit also benefits from an eaves height of 7.6m, first floor offices and undercroft, along with 3 ground level loading doors. The scheme also benefits from overnight gatehouse security.

## **SPECIFICATION**

3 electric loading doors

7.6m to eaves

Landscaped Gat environment se

Gatehouse security

24/7 Use

PV panels to the roof

EV charging enabled