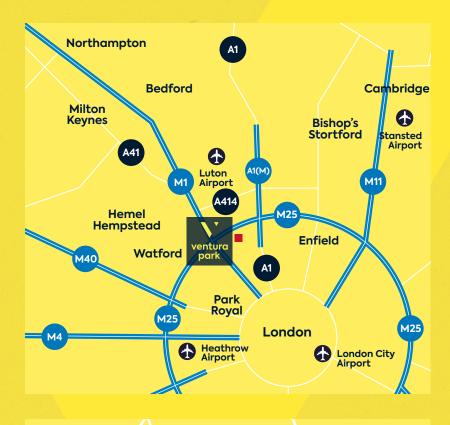

#### THE LOCATION

Located off Old Parkbury Lane, Unit GH is located within the popular and well-managed Ventura Park Industrial Estate.

Nearby tenants include Forward Trucking, Hitachi, DPD, Malibu and Franke Coffee Systems. Ventura Park is strategically located alongside the M25 between Junctions 21 and 22 (3.5 miles) and close to the M1 Junction 6A (3 miles). Radlett Station is nearby (2 miles) offering fast rail links into St Pancras International.

#### CONNECTIONS

2 miles Radlett Station 6 mins

3 miles

M1 Junction 6A 10 mins

3.5

M25 Junction 21 & 22 8 mins

14 miles Enfield 26 mins

15 miles

Staples Corner 22 mins

**16** 

Watford 16 mins

**26** 

St Pancras International

<sup>\*</sup> Journey time taken from Radlett Station.