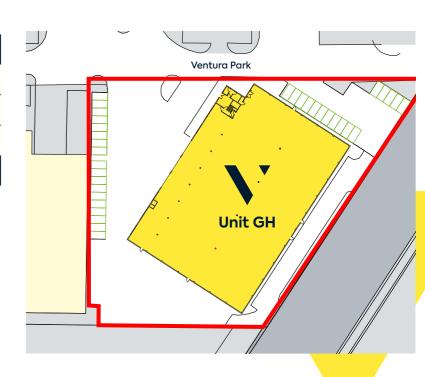

The total site area extends to approx. 1.51 acres. Site coverage 44%.

Demised car parking

Site plan not to scale. For indicative purposes only.