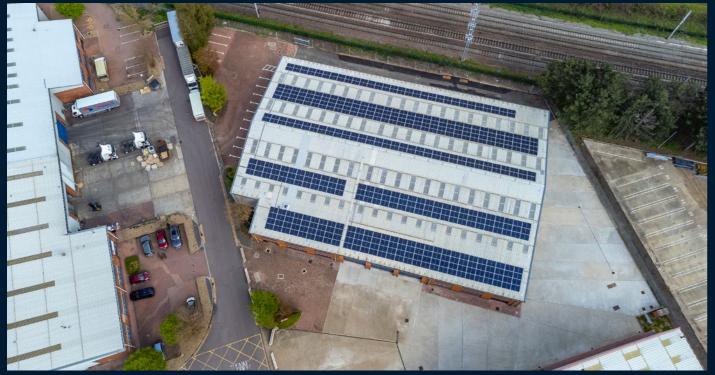

## **SPECIFICATION**

3 electric loading doors

7.6m to eaves

Landscaped Gat environment se

Gatehouse security

24/7 Use

PV panels to the roof

EV charging enabled

The total site area extends to approx. 1.51 acres. Site coverage 44%.

Demised car parking

Site plan not to scale. For indicative purposes only.